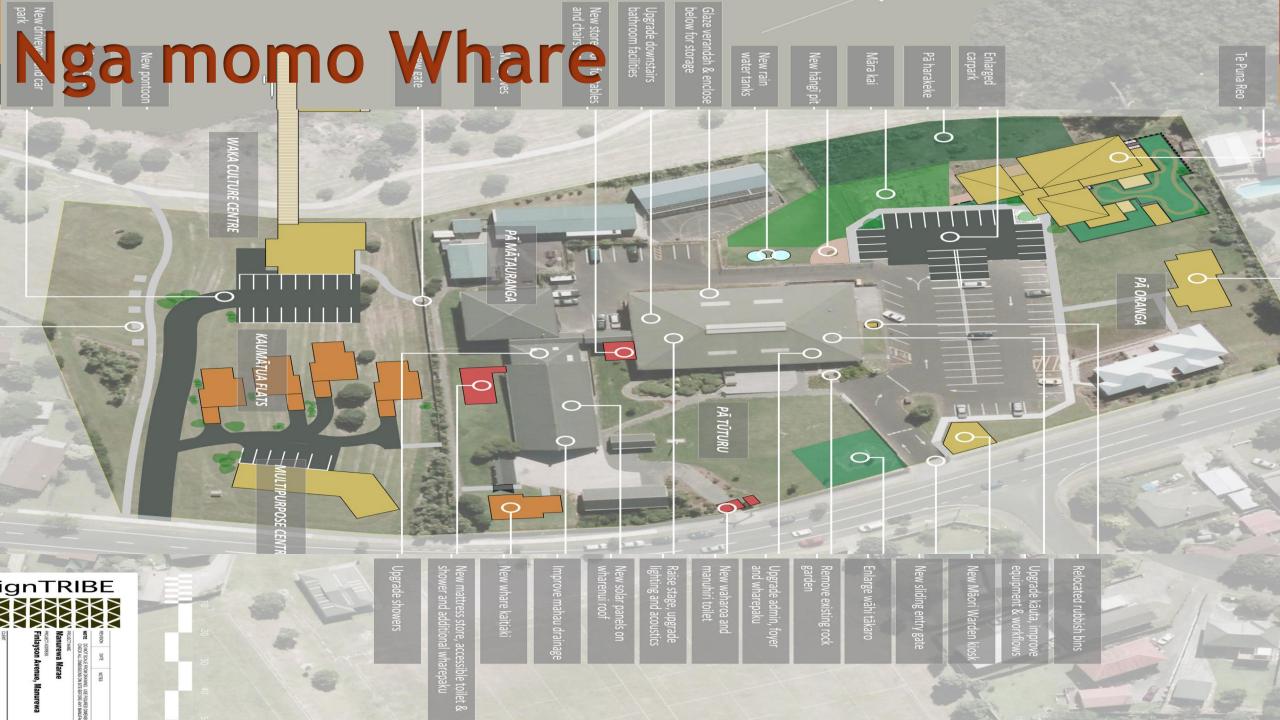

## Nga momo Whare Whakapapa o nga Whare

- 1973 a vision is born
- 1988 opening of Matukutureia
- 1999 opening of Matukurua and Matukutururu
- 2003 opening of Te Wharekura o Manurewa
- 2010 opening Whare Oranga
- 2019 Property Development Plan

#### Priorities

- MANUREWATANGA
- Membership & Sponsorship
- Transformation Team
- Nga momo Whare